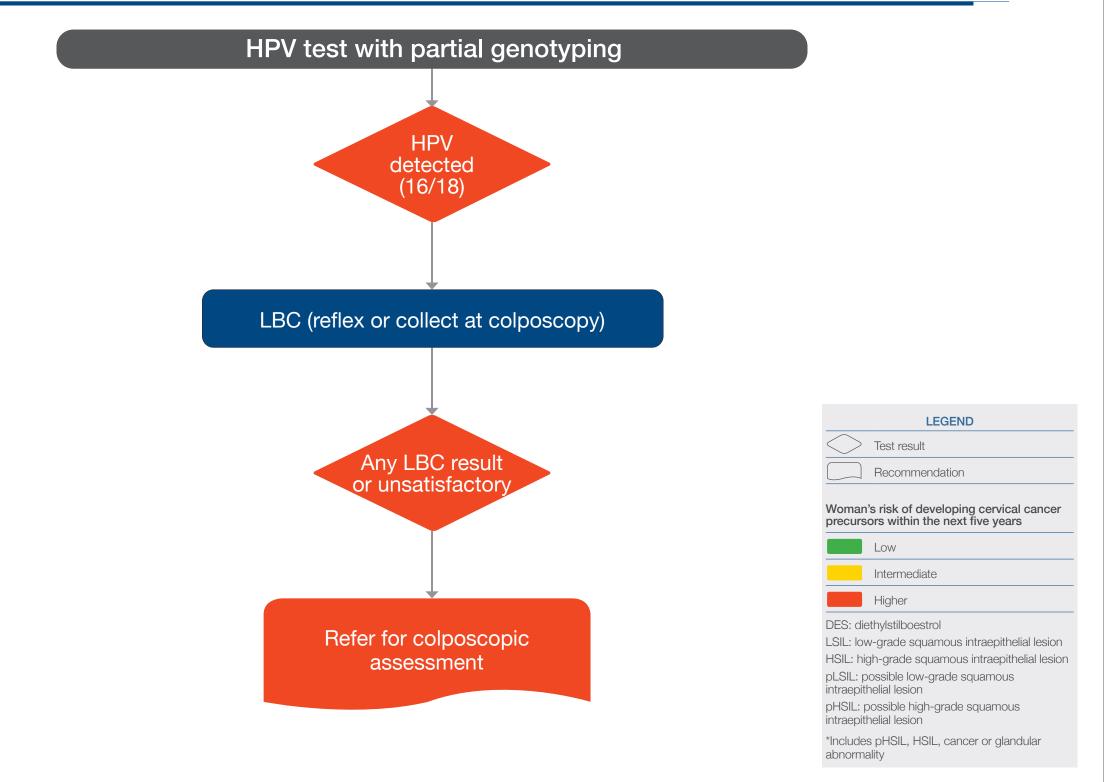

## **CERVICAL SCREENING PATHWAY (CLINICIAN COLLECTED OR SELF-COLLECTED)**



Suggested citation: Cancer Council Australia Cervical Cancer Screening Working Party. Clinical pathway: Cervical screening pathway. National Cervical Screening Program: Guidelines for the management of screen detected abnormalities, screening in specific populations and investigation of abnormal vaginal bleeding. CCA 2024. Accessible from http://wiki.cancer.org.au/australia/Guidelines:Cervical\_cancer/Screening. Updated Dec 2020.

## NATIONAL CERVICAL SCREENING PROGRAM A joint Australian, State and Territory Government Program